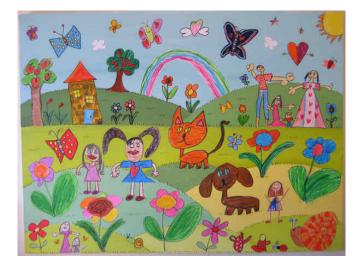

### **ABOUT**The Event

The Anti-Cruelty Society's Art from the Heart contest invites students from across Chicagoland to put their compassion to action by capturing the special nature of the human-animal bond through a work of art, while also commemorating the organization's 125th anniversary.

The Anti-Cruelty Society will be partnering with schools throughout the region to curate a gallery show featuring student submissions within The Anti-Cruelty Society's Education and Training Center at 169 W. Grand Avenue in River North. Participating sponsors, judges, student artists, and their families will be invited to attend a reception and awards ceremony on Saturday, May 4, 2024.