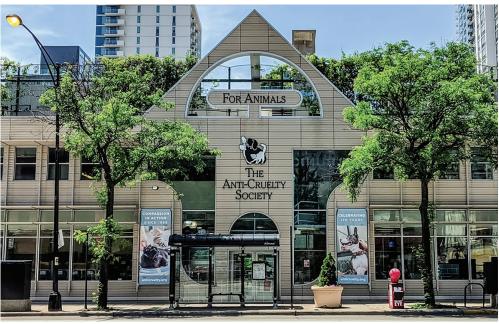

The Anti-Cruelty Society will be partnering with schools throughout the region to curate a gallery show featuring student submissions within The Anti-Cruelty Society's Education and Training Center at 169 W. Grand Avenue in River North. Participating sponsors, judges, student artists, and their families will be invited to attend a reception and awards ceremony on Saturday, May 4, 2024.