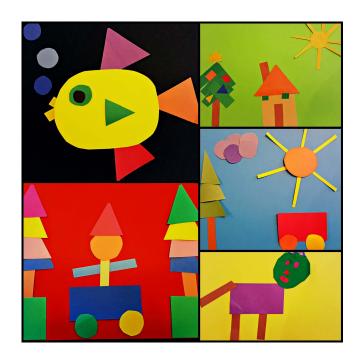

### **ABOUT**The Event

The Anti-Cruelty Society's Art from the Heart contest invites students from across Chicagoland to put their compassion to action by capturing the special nature of the human-animal bond through a work of art, while also commemorating the organization's 125th anniversary.

The Anti-Cruelty Society will be partnering with schools throughout the region to curate a gallery show featuring student submissions within The Anti-Cruelty Society's Education and Training Center at 169 W. Grand Avenue in River North. Participating sponsors, judges, student artists, and their families will be invited to attend a reception and awards ceremony on Saturday, May 4, 2024.